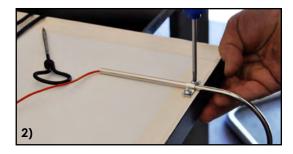

### 3) Setting the light level:

Turning the end pieces of the tube at the same time allows you to align the upper light exit plane the level of the image or artwork.