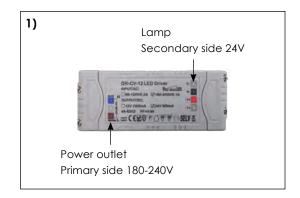

### 1) Electrical connection:

A ballast is pre-mounted at the cable end of the bracket for the electrical connection. This cable must be attached to the wall connection on the primary side.

Using the enclosed mounting bracket, the lamp can be screwed to the wall or the back of a picture frame.