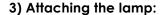

### 1) Electrical connection:

A ballast is pre-mounted at the cable end of the bracket for the electrical connection. This cable must be attached to the wall connection on the primary side.

Using the enclosed mounting bracket, the lamp can be screwed to the wall or the back of a picture frame.