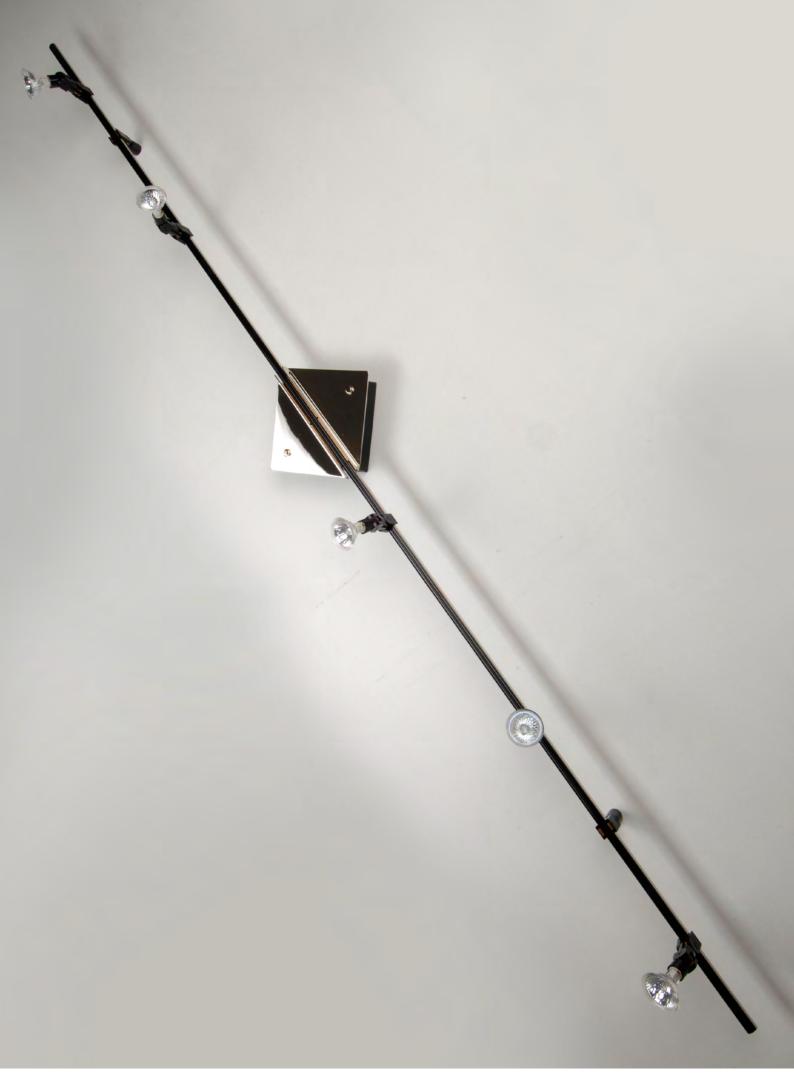

## 19 Galaxis

As far as its conductivity and light output capability is concerned, our galaxy system is the smallest low-voltage busbar system on the market. The circular conductor with a diameter of 15 mm integrates two conductor profiles of nickel-plated or gold-plated colour with a single cross-section of 55 mm<sup>2</sup>. This means you can have a long rail control system without a drop in voltage. Single rails can be mechanically and electrically connected using plug pins or coupling shells. The toroidal transformer with 300 VA integrated in the system acts as a voltage source (dimmability is limited). Two triangular plates are used to supply power to the rail and for optimal adjustment within the room.

Scope of delivery: transformer, busbar with 2 retaining clamps for the rail, spots (Lux 1 or Lux 3) without illuminant. The transformer colour is the same as the rail colour.

| IP20                                                                                                                                              | F                                | CE                                 | Design: Horst Lettenmayer                            | © betec |  |  |  |
|---------------------------------------------------------------------------------------------------------------------------------------------------|----------------------------------|------------------------------------|------------------------------------------------------|---------|--|--|--|
|                                                                                                                                                   |                                  |                                    |                                                      |         |  |  |  |
|                                                                                                                                                   | Length                           | Colour                             | Article number                                       |         |  |  |  |
|                                                                                                                                                   | 2000 mm                          | Weiß & Nickel<br>Schwarz & Nickel  | 19WN02TR01<br>19SN02TR01                             |         |  |  |  |
| The following clamp-on spots without bulbs with a GX5.3 base are available as an add-on, which can be ordered according to customer requirements: |                                  |                                    |                                                      |         |  |  |  |
|                                                                                                                                                   | Lux 1<br>Lux 1<br>Lux 3<br>Lux 3 | Schwarz<br>Weiß<br>Schwarz<br>Weiß | 69SL010005<br>69WL010005<br>69SL030005<br>69WL030005 |         |  |  |  |
| Als Zusatz gibt es folgende Spot Halterung mit Sockel GX5,3:                                                                                      |                                  |                                    |                                                      |         |  |  |  |
|                                                                                                                                                   | Lux 5<br>Lux 5                   | Schwarz<br>Weiß                    | 698L050005<br>69WL050005                             |         |  |  |  |