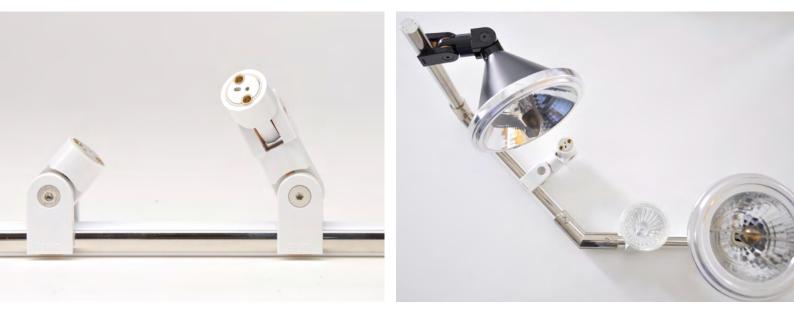

## 69 Galaxis & Planus

|           | Product                                                                                                                                                 | Version                      | Colour         | Articlenumber             |  |  |
|-----------|---------------------------------------------------------------------------------------------------------------------------------------------------------|------------------------------|----------------|---------------------------|--|--|
| GX4 GX5,J | The standard spot Lux 1 has a joint that can be tilted by 180°. The Lux 3 has a cardanic double joint which reaches every point in the room with light. |                              |                |                           |  |  |
|           | Lux 1 Clamp<br>spotlight holder -<br>without Illuminant                                                                                                 | GX5,3 Socket<br>max. 50 Watt | Black<br>White | 69\$L010005<br>69WL010005 |  |  |
|           | Lux 3 Clamp<br>spotlight holder -<br>without Illuminant                                                                                                 | GX5,3 Socket<br>max. 50 Watt | Black<br>White | 69\$L030005<br>69WL030005 |  |  |
|           | Pinza 1 Galaxis Rail<br>bracket                                                                                                                         |                              | Black<br>White | 69SO01PO00<br>69WO01PO00  |  |  |
| 2 m       | Pinza 2 Galaxis<br>Rail bracket incl.<br>electricity feed                                                                                               |                              | Black<br>White | 69SO02PO00<br>69WO02PO00  |  |  |
|           | Pinza 3 Planus<br>Rail bracket                                                                                                                          |                              | Black<br>White | 69SO03PO00<br>69WO03PO00  |  |  |