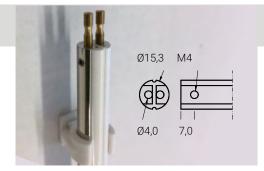

|                                                                                                                                                                                                                                                                                                                                                                                                                                                                                                                                                                                                                                                                                                                                                                                                                                                                                                                                                                                                                                                                                                                                                                                                                                                                                                                                                                                                                                                                                                                                                                                                                                                                                                                                                                                                                                                                                                                                                                                                                                                                                                                                | Length                                       | Colour                           | Article number           |
|--------------------------------------------------------------------------------------------------------------------------------------------------------------------------------------------------------------------------------------------------------------------------------------------------------------------------------------------------------------------------------------------------------------------------------------------------------------------------------------------------------------------------------------------------------------------------------------------------------------------------------------------------------------------------------------------------------------------------------------------------------------------------------------------------------------------------------------------------------------------------------------------------------------------------------------------------------------------------------------------------------------------------------------------------------------------------------------------------------------------------------------------------------------------------------------------------------------------------------------------------------------------------------------------------------------------------------------------------------------------------------------------------------------------------------------------------------------------------------------------------------------------------------------------------------------------------------------------------------------------------------------------------------------------------------------------------------------------------------------------------------------------------------------------------------------------------------------------------------------------------------------------------------------------------------------------------------------------------------------------------------------------------------------------------------------------------------------------------------------------------------|----------------------------------------------|----------------------------------|--------------------------|
|                                                                                                                                                                                                                                                                                                                                                                                                                                                                                                                                                                                                                                                                                                                                                                                                                                                                                                                                                                                                                                                                                                                                                                                                                                                                                                                                                                                                                                                                                                                                                                                                                                                                                                                                                                                                                                                                                                                                                                                                                                                                                                                                | 1000 mm<br>2000 mm                           | White & Nickel<br>White & Nickel | 69WN00GL01<br>69WN00GL02 |
| v                                                                                                                                                                                                                                                                                                                                                                                                                                                                                                                                                                                                                                                                                                                                                                                                                                                                                                                                                                                                                                                                                                                                                                                                                                                                                                                                                                                                                                                                                                                                                                                                                                                                                                                                                                                                                                                                                                                                                                                                                                                                                                                              | For coupling with decor                      | ative connectors:                |                          |
|                                                                                                                                                                                                                                                                                                                                                                                                                                                                                                                                                                                                                                                                                                                                                                                                                                                                                                                                                                                                                                                                                                                                                                                                                                                                                                                                                                                                                                                                                                                                                                                                                                                                                                                                                                                                                                                                                                                                                                                                                                                                                                                                | Thread on one side<br>1000 mm<br>2000 mm     | White & Nickel<br>White & Nickel | 69WN01GL01<br>69WN01GL02 |
| a la                                                                                                                                                                                                                                                                                                                                                                                                                                                                                                                                                                                                                                                                                                                                                                                                                                                                                                                                                                                                                                                                                                                                                                                                                                                                                                                                                                                                                                                                                                                                                                                                                                                                                                                                                                                                                                                                                                                                                                                                                                                                                       | Thread on both sides<br>1000 mm<br>2000 mm   | White & Nickel<br>White & Nickel | 69WN02GL01<br>69WN02GL02 |
|                                                                                                                                                                                                                                                                                                                                                                                                                                                                                                                                                                                                                                                                                                                                                                                                                                                                                                                                                                                                                                                                                                                                                                                                                                                                                                                                                                                                                                                                                                                                                                                                                                                                                                                                                                                                                                                                                                                                                                                                                                                                                                                                | For coupling with feed:                      |                                  |                          |
| and the second se                                                                                                                                                                                                                                                                                                                                                                                                                                                                                                                                                                                                                                                                                                                                                                                                                                                                                                                                                                                                                                                                                                                                                                                                                                                                                                                                                                                                                            | Pin hole on one side<br>1000 mm<br>2000 mm   | White & Nickel<br>White & Nickel | 69WN01GS01<br>69WN01GS02 |
| and the state of t | Pin hole on both sides<br>1000 mm<br>2000 mm | White & Nickel<br>White & Nickel | 69WN02GS01<br>69WN02GS02 |
| 30<br>Ø4,0                                                                                                                                                                                                                                                                                                                                                                                                                                                                                                                                                                                                                                                                                                                                                                                                                                                                                                                                                                                                                                                                                                                                                                                                                                                                                                                                                                                                                                                                                                                                                                                                                                                                                                                                                                                                                                                                                                                                                                                                                                                                                                                     | Pin connector (Pair)                         | Brass                            | 69MO10SV18               |