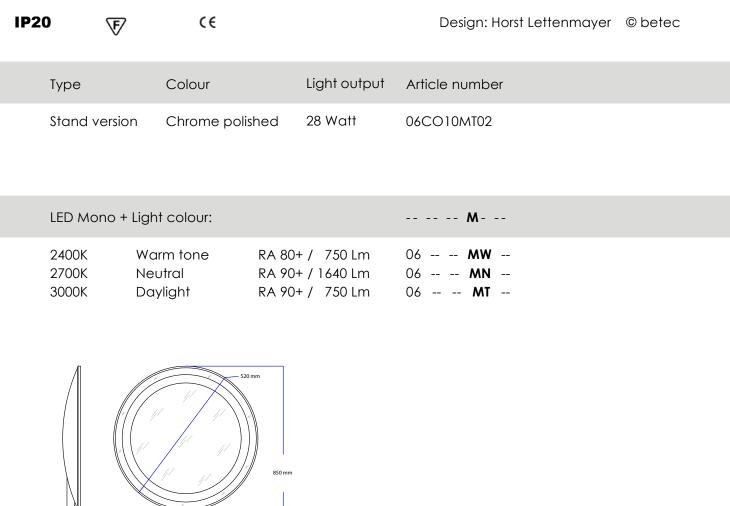

## 06 Discus

High-quality crystal mirror with indirect circular illumination with 56 LED modules connected in series. This design has an extravagant feel. The LED ring light will envelop your face in a flattering but honest manner. A prominent shape highlights your prominent features. It is only natural then that this mirror does not tolerate anything in its reflection apart from what it is supposed to show. The light illuminates the person facing it either as a standing version or as a wall mirror. The lamp can be regulated steplessly with a dimmer switch and ballast unit. Application: as a make-up mirror in bathrooms, theatres or hotels.

Material: brass, illuminant: LED, lifespan: 50,000 hours, LED-CEE: F, primary voltage: 220 - 240V, mirror circumference: Ø 520 mm, height of the stand: 340 mm, total height: 860 mm

Scope of delivery: whole mirror with illuminant, touch dimmer and ballast unit.

Version 2 Standversion Ø 52 cm

25 mm