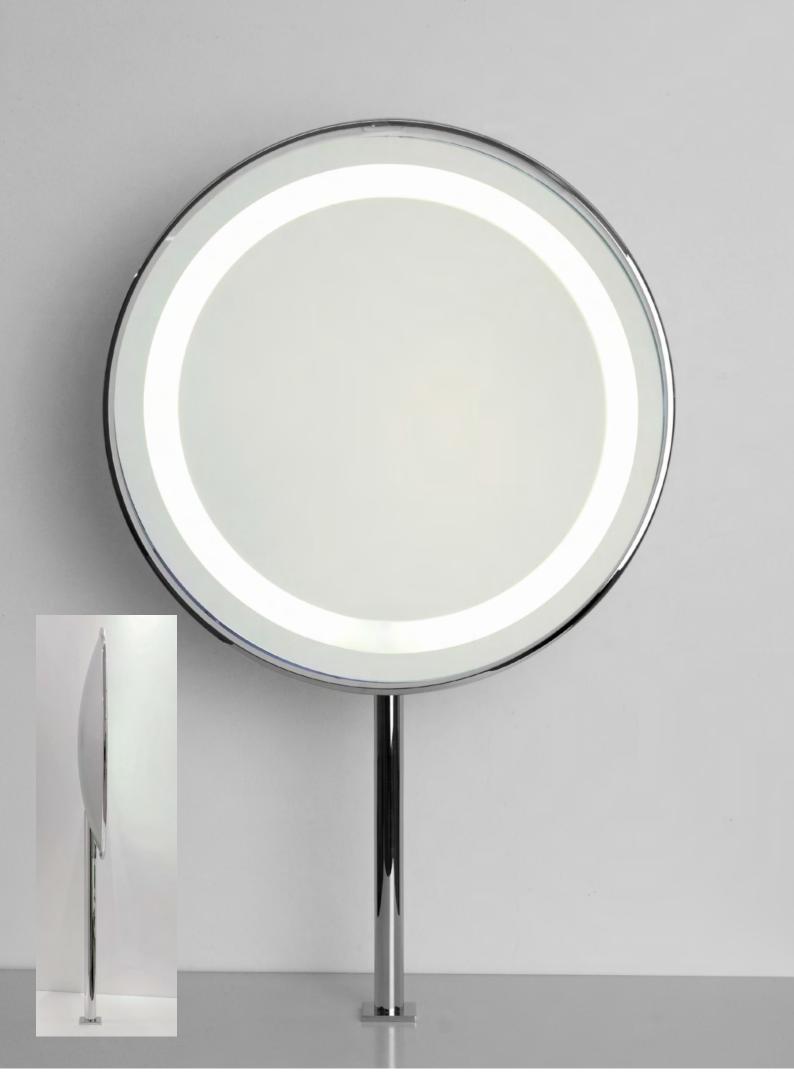

## 06 Discus

High-quality crystal mirror with indirect circular illumination with 56 LED modules connected in series. This design has an extravagant feel. The LED ring light will envelop your face in a flattering but honest manner. A prominent shape highlights your prominent features. It is only natural then that this mirror does not tolerate anything in its reflection apart from what it is supposed to show. The light illuminates the person facing it either as a standing version or as a wall mirror. The lamp can be regulated steplessly with a dimmer switch and ballast unit. Application: as a make-up mirror in bathrooms, theatres or hotels.

Material: brass, illuminant: LED, lifespan: 50,000 hours, LED-CEE: F, primary voltage: 220 - 240V, mirror circumference: Ø 520 mm, height of the stand: 340 mm, total height: 860 mm

Scope of delivery: whole mirror with illuminant, touch dimmer and ballast unit.