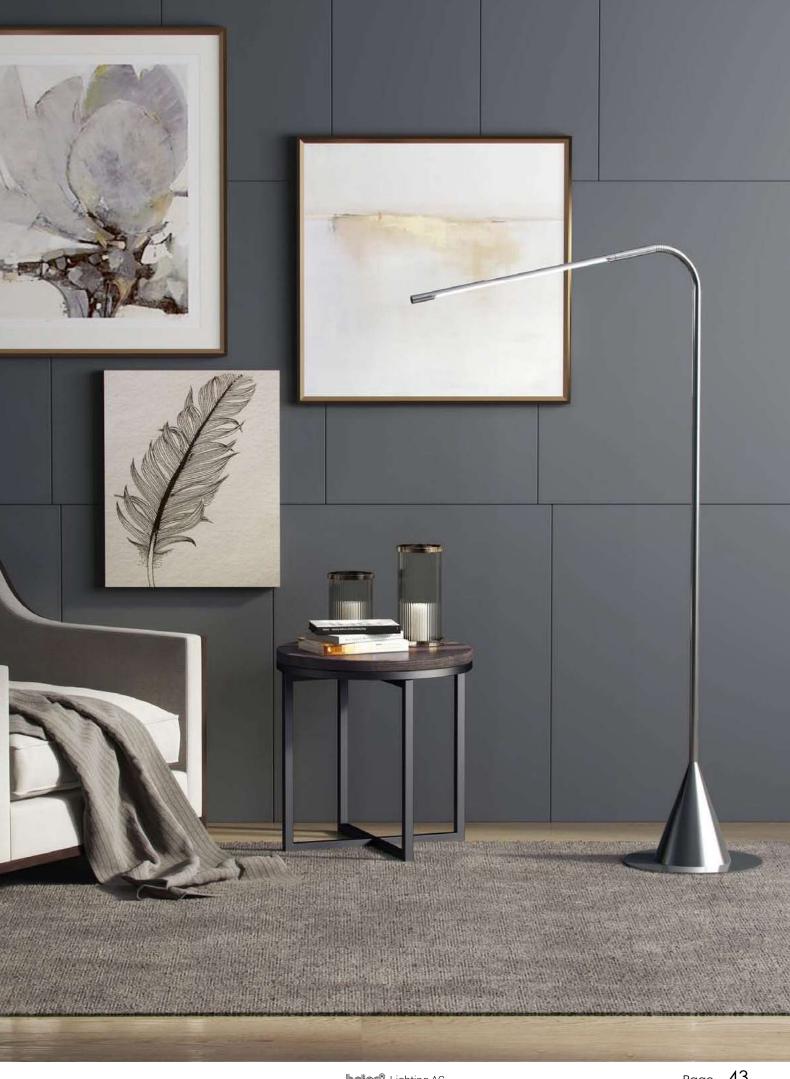

## 05 Acus

Wherever illumination is desired in a room in vertical or horizontal form, this modern light needle expresses innovative elegance. Application: office, object, shop window, or stand lighting lamp for modern sculptures and large paintings.

Material: brass, illuminant: power LED, lifespan: 50,000 hours, efficiency class: A++, light colour: 3000K, Ra: 90+, primary voltage: 220V - 240V, fluorescent tube: Ø 16 mm, base plate: Ø 294 mm, height: 2150 mm

Scope of delivery: whole lamp with illuminant, touch dimmer and plug-in power supply.

**IP20** 

 $\epsilon$ 

Design: Horst Lettenmayer © betec

| Length         | Colour          | Light output      | Article number | RRP without VAT |
|----------------|-----------------|-------------------|----------------|-----------------|
| <b>2150</b> mm | Chrome polished | 18 Watt / 1183 Lm | 05CO21PT17     | 680 €           |